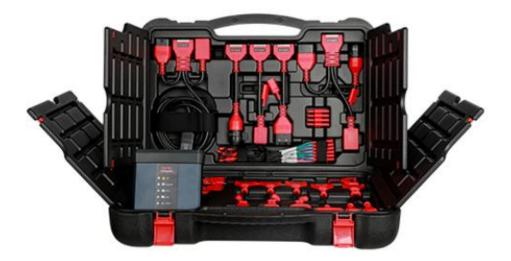

## EVDiag Box & Adapters for Battery Pack Diagnostics

The EV Diagnostics Upgrade Kit includes EVDiag Box and adapters for specific electric vehicles to perform battery pack analysis. The EVDiag Box is compatible with the MaxiSys Ultra, MaxiSys Ultra ADAS, MaxiSys MS919, and MaxiSys MS909 tablets. EVDiag Box connects to MaxiFlash VCI or VCMI.

| EVDiag Box                               | Adapter<br>BPTC0101/01 |            | Adapter<br>BPTC0205/01             |                             |
|------------------------------------------|------------------------|------------|------------------------------------|-----------------------------|
| Breakout Lead 1<br>6 PCS                 | Adapter<br>BPTC0102/01 |            | Adapter<br>BPTC1101/01             |                             |
| Breakout Lead 2<br>6 PCS                 | Adapter<br>BPTC0103/01 |            | Adapter<br>BPTC1102/01             |                             |
| Breakout Lead 3<br>6 PCS                 | Adapter<br>BPTC0201/01 |            | DB25 Snake<br>Cable<br>BPTJ0001/01 |                             |
| Breakout Lead 4<br>6 PCS                 | Adapter<br>BPTC0202/01 | <b>D</b> = | Packing List                       | Packing<br>List             |
| EVDiag Box Main<br>Cable<br>BPTC0001/01  | Adapter<br>BPTC0203/01 |            | Quick Reference<br>Guide           | Quick<br>Reference<br>Guide |
| Breakout Lead<br>Extension Cord<br>3 PCS | Adapter<br>BPTC0204/01 |            | Carrying Case<br>634x170x404mm     |                             |
| <b>Dual Banana Plug</b><br>4 PCS         |                        |            |                                    |                             |